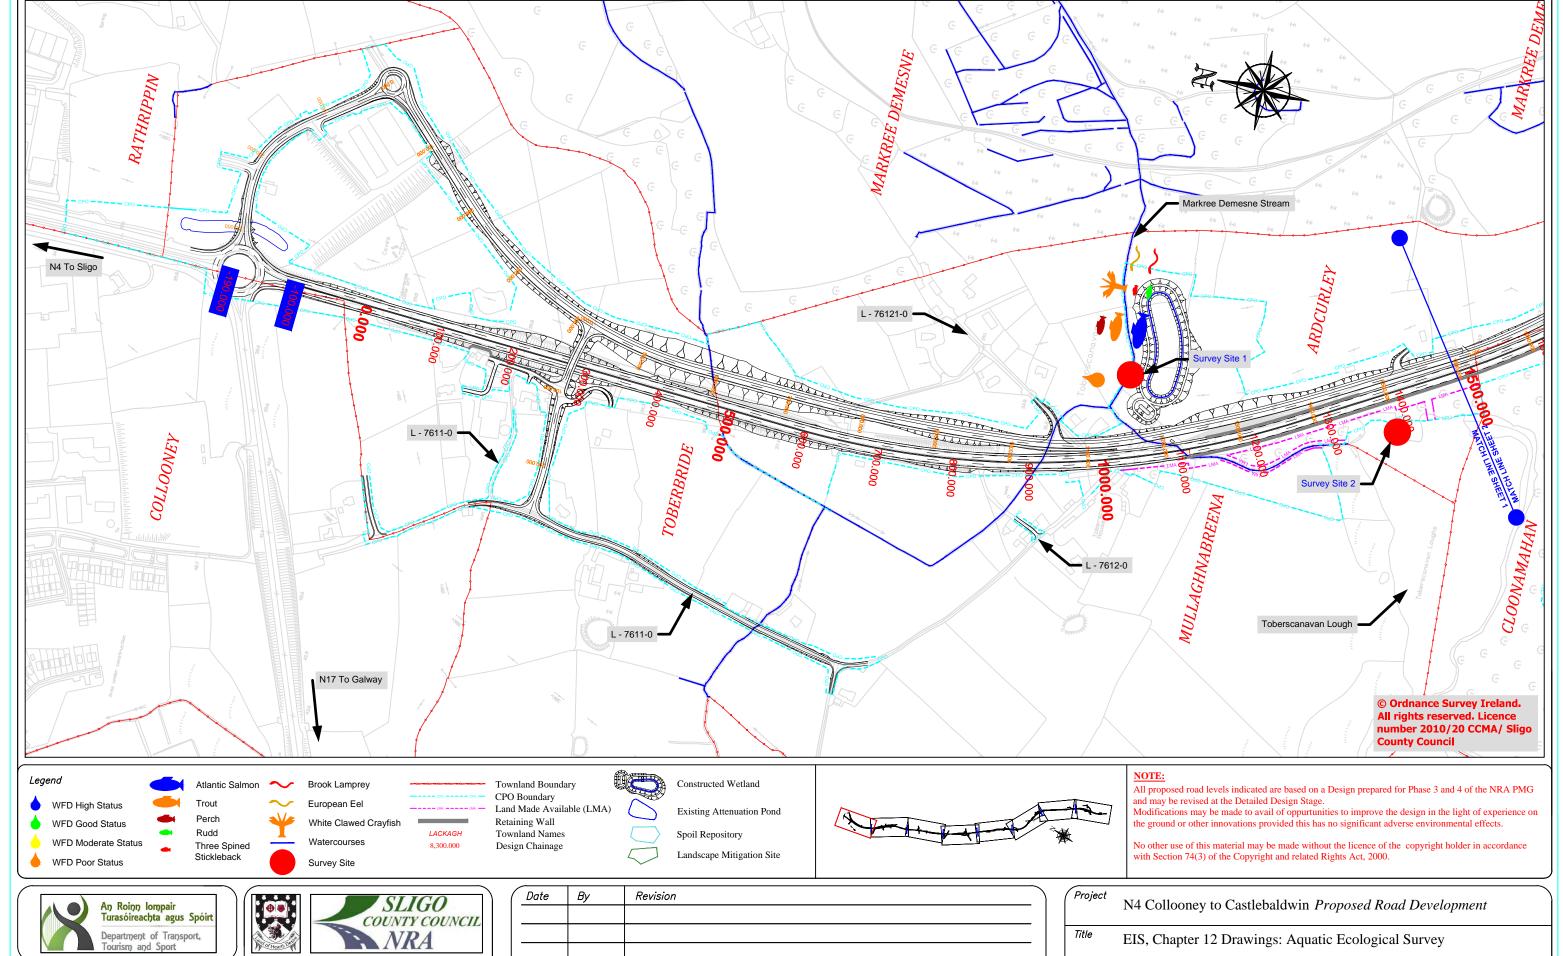

National Road Design Department Sligo County Council

Business Centre, Market Yard, Sligo, Ireland Tel: 071 91-11975; e-mail: fmeehan@sligococo.ie

|  |        | N4 Collooney to Castlebaldwin <i>Proposed Road Development</i> |      |         |             |  |
|--|--------|----------------------------------------------------------------|------|---------|-------------|--|
|  | Title  | EIS, Chapter 12 Drawings: Aquatic Ecological Survey            |      |         |             |  |
|  | Scales |                                                                | Date | Job No. | Figure No.: |  |

Fig.: 12.4.1

Sheet 1 of 8

| Scales (@A3)         | Date               | Job No.   |
|----------------------|--------------------|-----------|
| 1:5,000              | December 2013      | SO/01/150 |
| Assessment & Mapping | Design Team Review | Approved  |
| Ecofact              | FM                 | AS        |